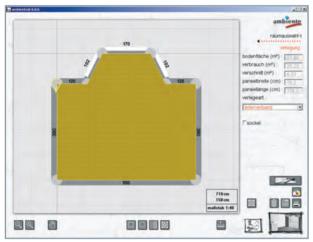

#### 3D planning floor / wall

Planning groundplan and laying, also calculation of material consumption followed by 3-dimensional display of the room situation