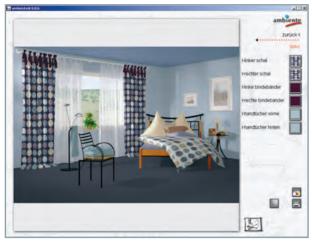

### Image design

Re-design of room situations within a taken picture (either from a library of about 200 images or your own photographs) by applying article patterns