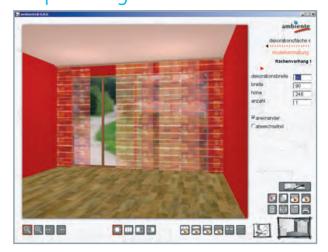

#### 3D planning window decoration

True-to-scale display of room situations and window decorations, as well as import of digital customer's images with re-design afterwards